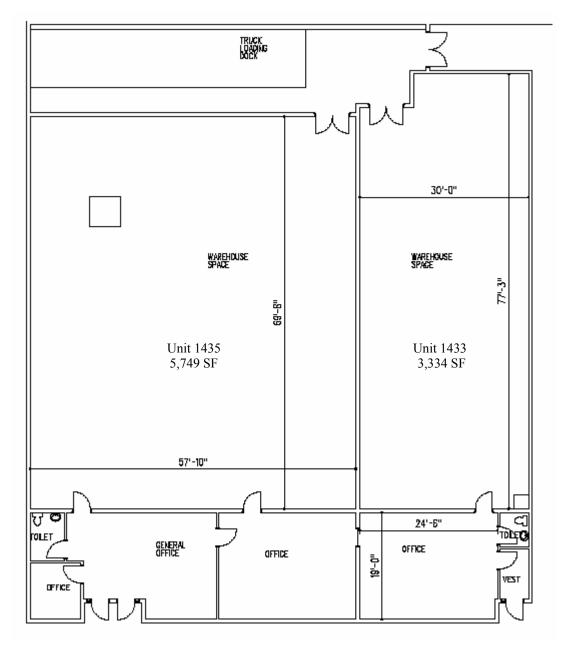

### Space Available:

| Suite<br>Number                    | Size     |
|------------------------------------|----------|
| 1433                               | 3,334 SF |
| 1435                               | 5,749 SF |
| Currently combined for<br>9,083 SF |          |