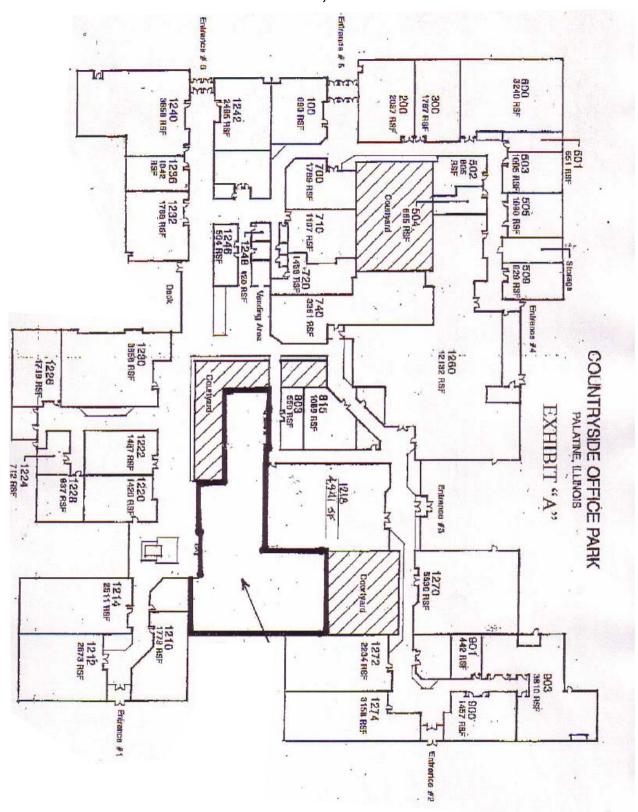

### **COUNTRYSIDE OFFICE PARK**

1210-1270 W Northwest Hwy Palatine, IL

### **Building Specifications:**

- 7,023 SF Available
- Courtyard building with interior atrium and skylights
- Easy Access to I-90 via Roselle Road and Route 53 via Dundee Road
- Minutes from Schaumburg and Deer Park business districts
- Hotels, shopping and dining nearby
- Extensive window line with well landscaped views
- High-speed internet available
- 24 hour access with Tenant Controlled HVAC
- Common lunch room with vending area
- Located adjacent to the Palatine YMCA
- Approximately 5/1000 SF parking ratio
- · Professional property management on-site

#### Space Available:

| Suite Number             | Size           |
|--------------------------|----------------|
| 1260<br>Easily Divisible | 1,000-7,023 SF |

FOR MORE INFORMATION CONTACT: