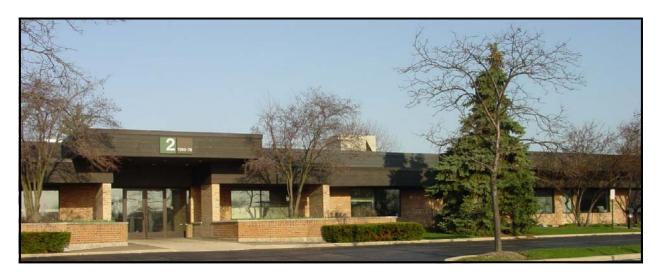

### **COUNTRYSIDE OFFICE PARK**

1210-1270 W Northwest Hwy Palatine, IL

### **Building Specifications:**

- 7,023 SF Available
- Courtyard building with interior atrium and skylights
- Easy Access to I-90 via Roselle Road and Route 53 via Dundee Road
- Minutes from Schaumburg and Deer Park business districts
- Hotels, shopping and dining nearby
- Extensive window line with well landscaped views
- High-speed internet available
- 24 hour access with Tenant Controlled HVAC
- Common lunch room with vending area
- Located adjacent to the Palatine YMCA
- Approximately 5/1000 SF parking ratio
- · Professional property management on-site