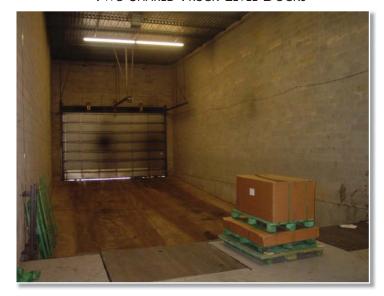

## BUILDING PHOTOGRAPHS

## Two Shared Truck Level Docks

22' CLEAR CEILING HEIGHT