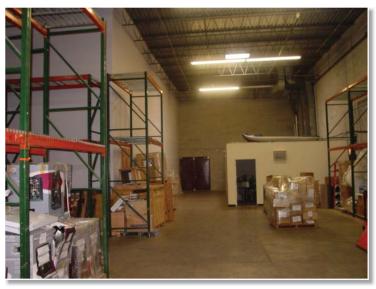

ws
- Rental Rate Warehouse Suite: \$8 Gross
- Rental Rate Office Suite: \$10.50 Gross

## AVAILABLE SPACE:

| SUITE | SIZE<br>(SF) | OFFICE<br>(SF) | RATE    | LOADING          | CEILING<br>HT |
|-------|--------------|----------------|---------|------------------|---------------|
| 106   | 7,648        | 1,160          | \$8     | DID & 2<br>Docks | 22'           |
| 202   | 1,005        | 1,005          | \$10.50 | -                | -             |
| 206   | 1,160        | 1,160          | \$10.50 | -                | -             |



#### FOR MORE INFORMATION:

RANDY OLCZYK

President/Principal

Direct: 847.246.9611

randy@chicagolandcommercial.com





# OFFICE/WAREHOUSE SPACE FOR LEASE 455 E State Parkway, Schaumburg, IL

## BUILDING PHOTOGRAPHS

## Two Shared Truck Level Docks





22' CLEAR CEILING HEIGHT

### COMMON AREA ACCESS TO DOCKS



### OFFICE AREA WITH POND VIEWS





## OFFICE/WAREHOUSE SPACE FOR LEASE

455 E. STATE PARKWAY, SCHAUMBURG, IL