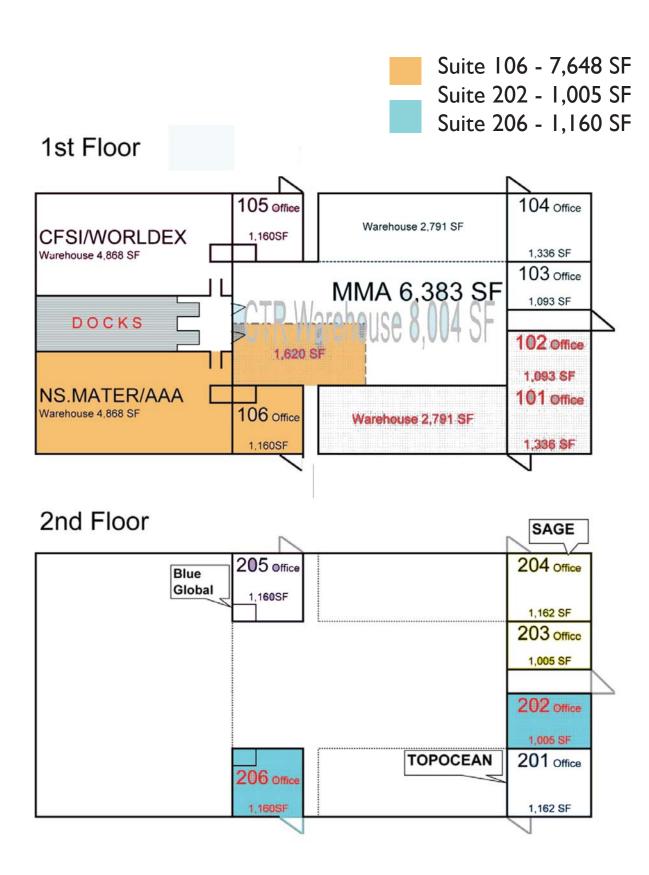

## AVAILABLE SPACE:

| SUITE | SIZE<br>(SF) | OFFICE<br>(SF) | RATE    | LOADING          | CEILING<br>HT |
|-------|--------------|----------------|---------|------------------|---------------|
| 106   | 7,648        | 1,160          | \$8     | DID & 2<br>Docks | 22'           |
| 202   | 1,005        | 1,005          | \$10.50 | -                | -             |
| 206   | 1,160        | 1,160          | \$10.50 | -                | -             |