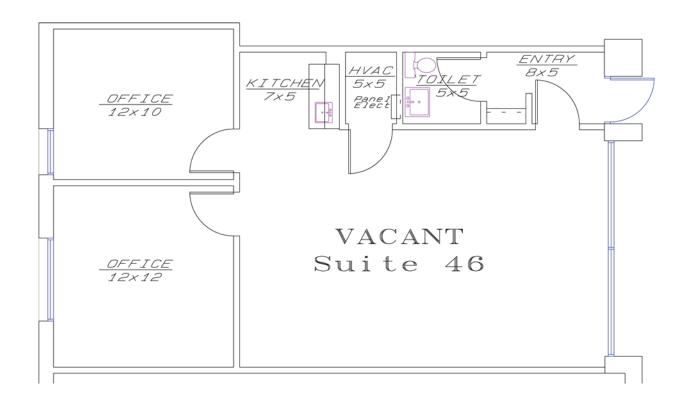

### FLOOR PLAN - SUITE 34-36 3,223 SF

FLOOR PLAN - SUITE 39 994 SF

FLOOR PLAN - SUITE 46 879 SF