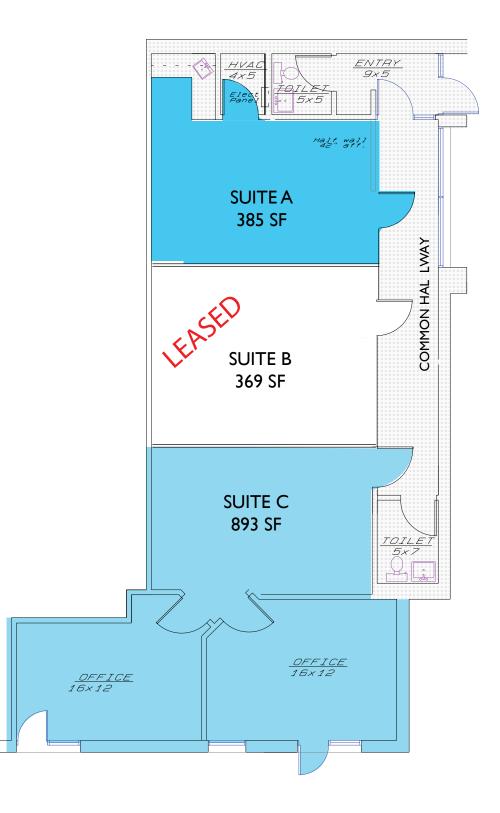

#### **I**MPROVEMENTS

Over \$250,000 In Recent Property Improvements. Including New Landscaping & Deck/ Patio areas throughout.

BUILDING SITE PLAN

FLOOR PLAN - SUITE 14 A-C 385-893 SF

FLOOR PLAN - SUITE 18 1,516 SF