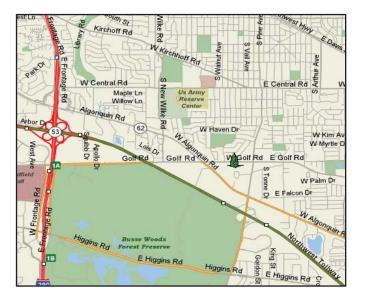

#### For More Information:

RANDY OLCZYK Direct: 847.246.9611 randy@chicagolandcommercial.com LINDSAY BORKAN Direct: 847.246.9633 lindsay@chicagolandcommercial.com

- Minutes from Rt. 53 or I-90
- Located at stoplight intersection of Golf & Algonquin Rds
- Pace Bus Stop located at property
- Walking distance to restaurants & hotels
- Fedex & UPS drop boxes on site
- Professional Property management
- Rental Rate: \$14.00-\$15.50 Modified Gross