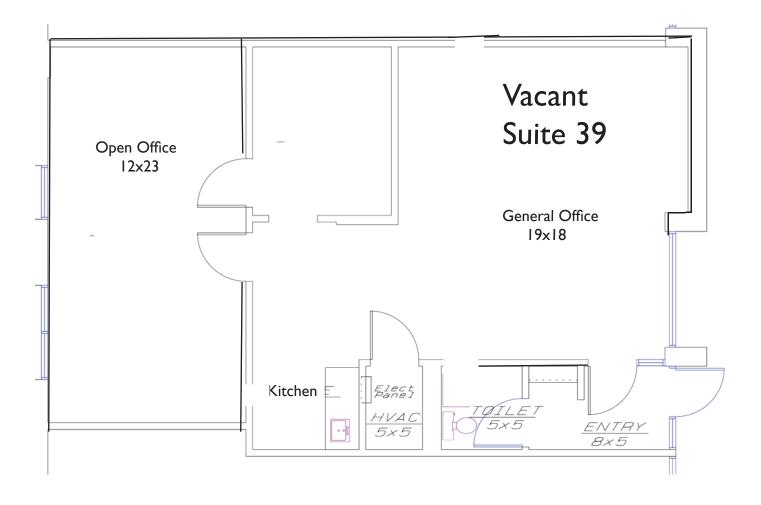

### FLOOR PLAN - SUITE 34-36 3,223 SF

FLOOR PLAN - SUITE 39 994 SF

FLOOR PLAN - SUITE 46 879 SF