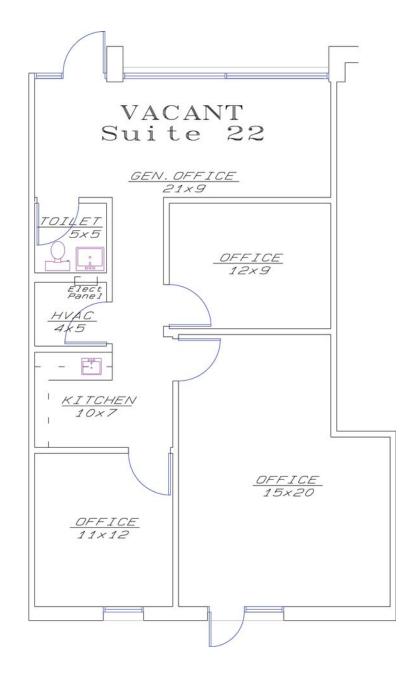

ZYK Direct: 847.246.9611 randy@chicagolandcommercial.com LINDSAY BORKAN Direct: 847.246.9633 lindsay@chicagolandcommercial.com

- Minutes from Rt. 53 or I-90
- Located at stoplight intersection of Golf & Algonquin Rds
- Pace Bus Stop located at property
- Walking distance to restaurants & hotels
- Fedex & UPS drop boxes on site
- Professional Property management
- Rental Rate: \$14.00-\$15.50 Modified Gross





LEASING | SALES | TENANT ADVISORY | MANAGEMENT

www.chicagolandcommercial.com



#### BUILDING PHOTOGRAPHS







#### **I**MPROVEMENTS

Over \$250,000 In Recent Property Improvements. Including New Landscaping & Deck/ Patio areas throughout.









BUILDING SITE PLAN





FLOOR PLAN - SUITE 14 A-C 385-893 SF





FLOOR PLAN - SUITE 18 1,516 SF





FLOOR PLAN - SUITE 22 919 SF





FLOOR PLAN - SUITE 26/29 2,954 SF



#### FOR MORE INFORMATION:

RANDY OLCZYK President/Principal Direct: 847.246.9611 randy@chicagolandcommercial.com

BILL LUSSOW Vice President/Principal Direct: 847.246.9613 bill@chicagolandcommercial.com





FLOOR PLAN - SUITE 32 6,914 SF





FLOOR PLAN - SUITE 33 2,754 SF





FLOOR PLAN - SUITE 34 1,350 SF





FLOOR PLAN - SUITE 35-36 1,873 SF





### FLOOR PLAN - SUITE 34-36 3,223 SF





FLOOR PLAN - SUITE 39 994 SF





FLOOR PLAN - SUITE 46 879 SF