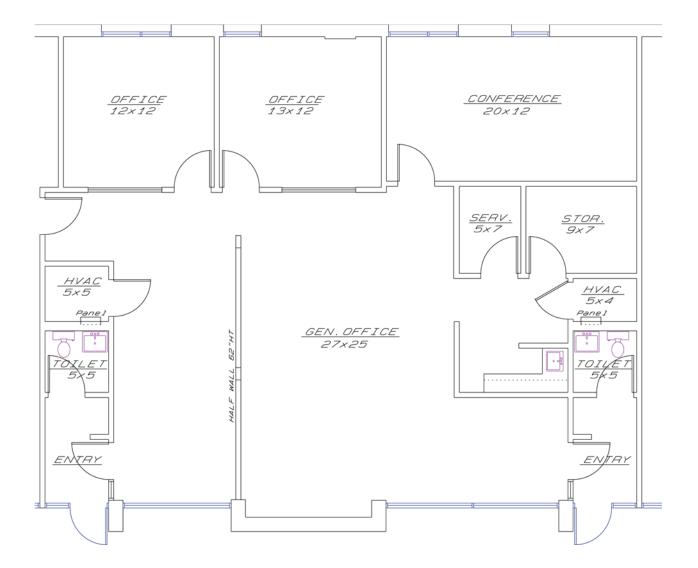

FLOOR PLAN - SUITE 33 2,754 SF

FLOOR PLAN - SUITE 34 1,350 SF

FLOOR PLAN - SUITE 35-36 1,873 SF