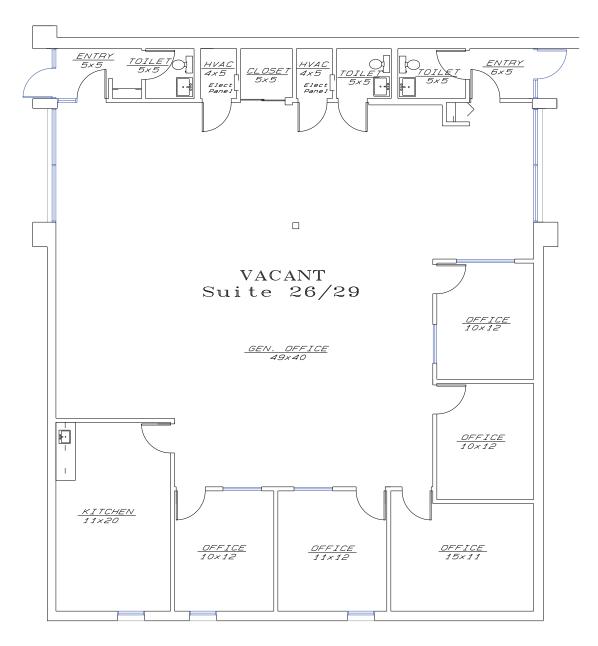

andcommercial.com LINDSAY BORKAN Direct: 847.246.9633 lindsay@chicagolandcommercial.com

- Minutes from Rt. 53 or I-90
- Located at stoplight intersection of Golf & Algonquin Rds
- Pace Bus Stop located at property
- Walking distance to restaurants & hotels
- Fedex & UPS drop boxes on site
- Professional Property management
- Rental Rate: \$14.00-\$15.50 Modified Gross





LEASING | SALES | TENANT ADVISORY | MANAGEMENT

www.chicagolandcommercial.com



#### BUILDING PHOTOGRAPHS







#### **I**MPROVEMENTS

Over \$250,000 In Recent Property Improvements. Including New Landscaping & Deck/ Patio areas throughout.









BUILDING SITE PLAN





FLOOR PLAN - SUITE 14 A-C 385-893 SF





FLOOR PLAN - SUITE 18 1,516 SF





FLOOR PLAN - SUITE 22 919 SF





FLOOR PLAN - SUITE 26/29 2,954 SF



#### FOR MORE INFORMATION:

RANDY OLCZYK President/Principal Direct: 847.246.9611 randy@chicagolandcommercial.com

BILL LUSSOW Vice President/Principal Direct: 847.246.9613 bill@chicagolandcommercial.com





FLOOR PLAN - SUITE 32 6,914 SF





FLOOR PLAN - SUITE 33 2,754 SF





FLOOR PLAN - SUITE 34 1,350 SF





FLOOR PLAN - SUITE 35-36 1,873 SF





### FLOOR PLAN - SUITE 34-36 3,223 SF





FLOOR PLAN - SUITE 39 994 SF





FLOOR PLAN - SUITE 46 879 SF