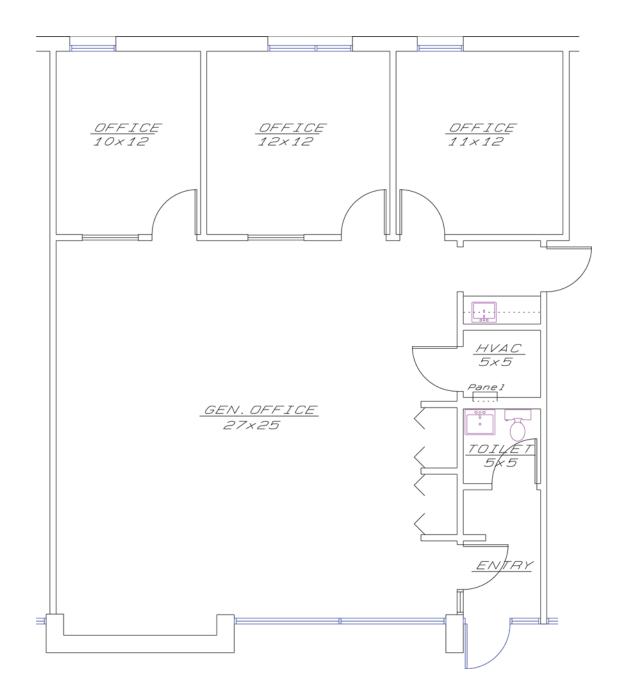

### FLOOR PLAN - SUITE 34-36 3,223 SF

FLOOR PLAN - SUITE 39 994 SF

FLOOR PLAN - SUITE 46 879 SF