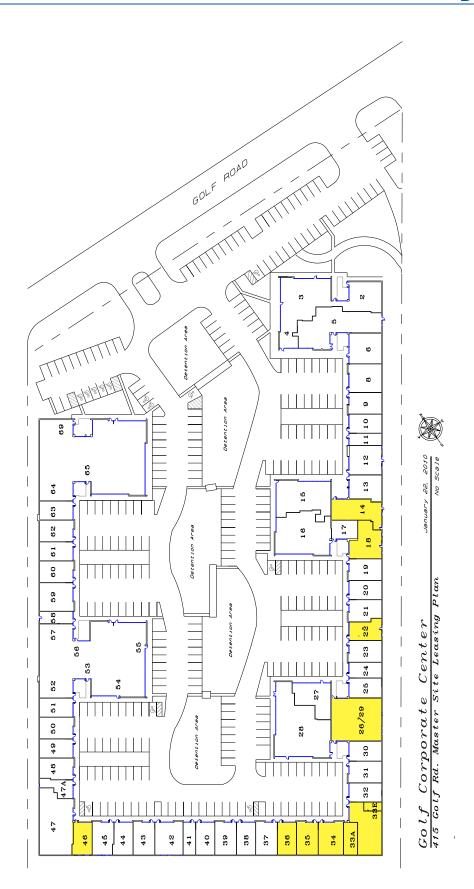

#### **I**MPROVEMENTS

Over \$250,000 In Recent Property Improvements. Including New Landscaping & Deck/ Patio areas throughout.

BUILDING SITE PLAN

FLOOR PLAN - SUITE 14 A-C 385-893 SF

FLOOR PLAN - SUITE 18 1,516 SF