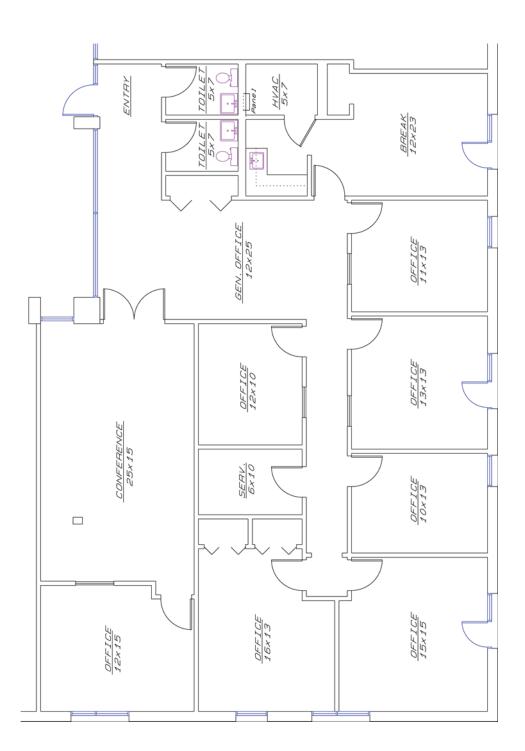

### FLOOR PLAN - SUITE 34-36 3,223 SF

FLOOR PLAN - SUITE 39 994 SF

FLOOR PLAN - SUITE 46 879 SF